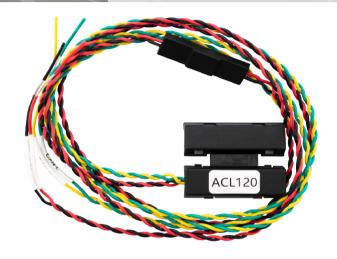

## INTERFACE S

| Pin Names | Color  | Description          |
|-----------|--------|----------------------|
| VDD       | RED    | Power support 8V~32V |
| GND       | BLACK  | Ground               |
| CAN_H     | YELLOW | CAN High data line   |
| CAN_L     | GREEN  | CAN Low data line    |