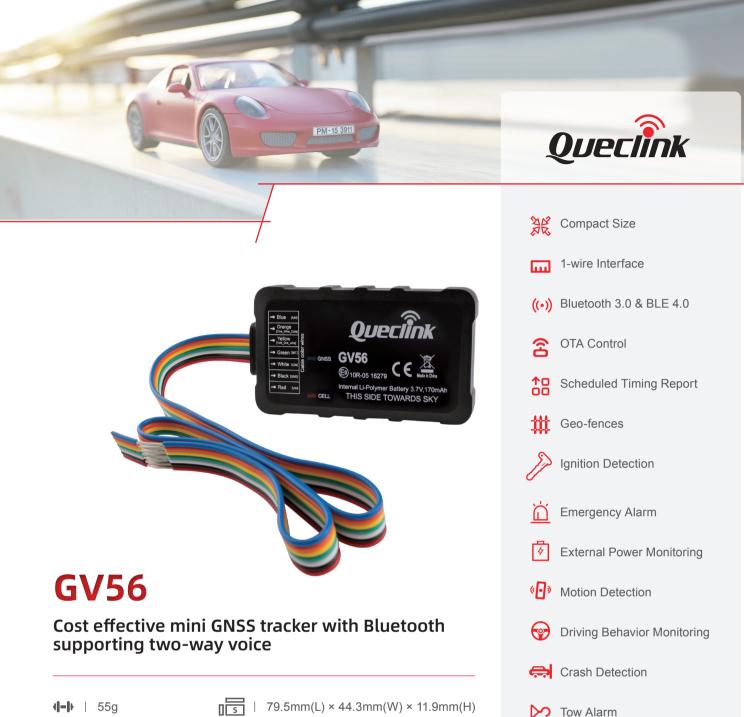

| -30°C ~ +80°C

Operating Voltage: 8V to 32V DC

Li-Polymer, 170 mAh

The GV56 is our most cost-effective product for use in light vehicle tracking applications including usage-based insurance, car rental, stolen vehicle recovery, logistics and more. The GV56 optimizes the available I/Os, allowing fuel cut-off, ignition detections, and a single analog sensor in addition to driver ID identification over 1-wire or BLE. Supported accessories include a range of BLEbased fuel and weight monitoring solutions offered from our partners.