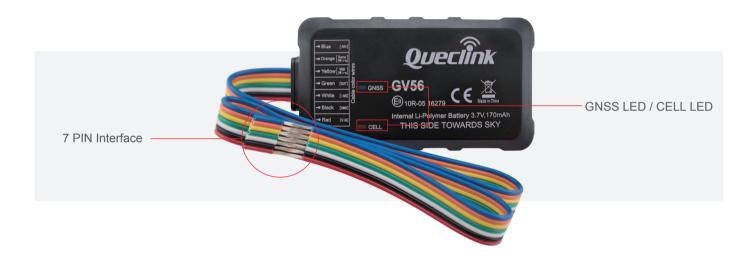

## **Appearance**

## Interfaces

| Digital Input                                                            | Digital Input 1 positive trigger input for ignition detection or other positive trigger detection |  |  |
|--------------------------------------------------------------------------|---------------------------------------------------------------------------------------------------|--|--|
| Digital Output                                                           | Digital Output 1 digital output, open drain, 150 mA max drive current                             |  |  |
| Analog Input 1 analog input (0V-30V)                                     |                                                                                                   |  |  |
| 1-wire Interface Support 1-wire temperature sensor and iButton driver ID |                                                                                                   |  |  |
| GSM Antenna                                                              | Internal only                                                                                     |  |  |
| GNSS Antenna Internal only                                               |                                                                                                   |  |  |
| BLE Antenna Internal only                                                |                                                                                                   |  |  |
| LED Indicators                                                           | CELL, GNSS                                                                                        |  |  |
|                                                                          |                                                                                                   |  |  |