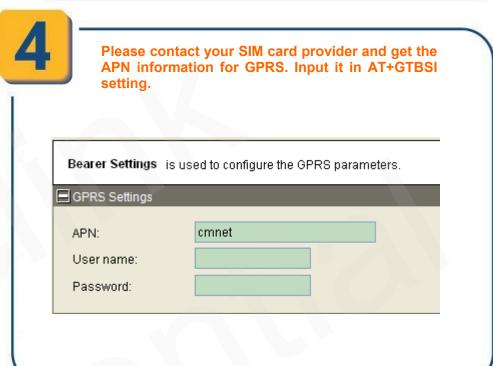

Press the "Send" button and update the parameters of GV300. Then GV300 can report information to your backend server or SMS receiver.

Note: These commands can also be sent to GV300 by SMS.

AT+GTBSI=gv300,cmnet,...,FFFF\$