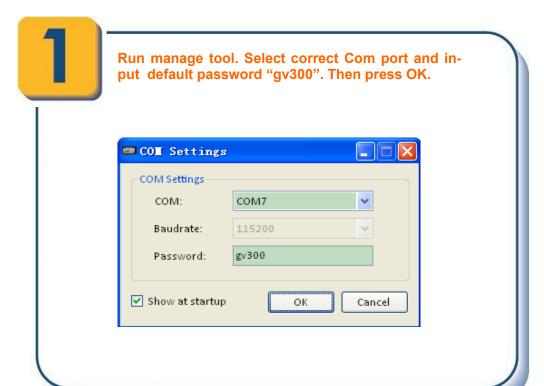

## **GV300 Quick Start**

## **Page 1**: Basic Operation















## Page 2: PC Manage Tool Quick Start



If you want to test the GV300 by SMS, then set "Report Mode" to "SMS" and input the phone number which you want to receive the SMS from GV300. After that you can go to Step 6. Otherwise please go to Step 3 Backend Server Configuration is used to configure where and how to report all the messages. Basic Settings Report Mode: Force on SMS Backend Server Settings Main Server IP/ Domain Name: 116.228.146.250 7006 Backup Server IP: 192 . 0 . 0 . 0 0 Backup Server Port: SMS Gateway: +8615102175600 💲 minutes 🔲 SACK Enable Heartbeat Interval: 1: Low priority.



Press the "Send" button and update the parameters of GV300. Then GV300 can report information to your backend server or SMS receiver.

Note: These commands can also be sent to GV300 by SMS.

AT+GTBSI=gv300,cmnet,...,FFFF\$

Read Send

Co