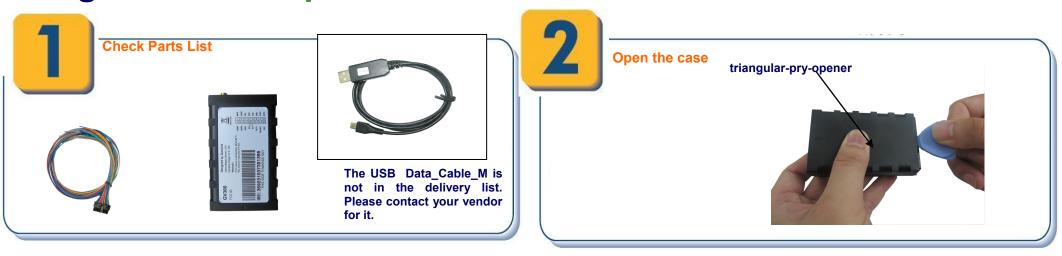

## **GV300 Quick Start**

## **Page 1**: Basic Operation















## Page 2: PC Manage Tool Quick Start



If you want to test the GV300 by SMS, then set "Report Mode" to "SMS" and input the phone number which you want to receive the SMS from GV300. After that you can go to Step 6. Otherwise please go to Step 3 Backend Server Configuration is used to configure where and how to report all the messages. Basic Settings Report Mode: Force on SMS Backend Server Settings Main Server IP/ Domain Name: 116.228.146.250 7006 Backup Server IP: 192 . 0 . 0 . 0 0 Backup Server Port: SMS Gateway: +8615102175600 💲 minutes 🔲 SACK Enable Heartbeat Interval: 1: Low priority.



Press the "Send" button and update the parameters of GV300. Then GV300 can report information to your backend server or SMS receiver.

Note: These commands can also be sent to GV300 by