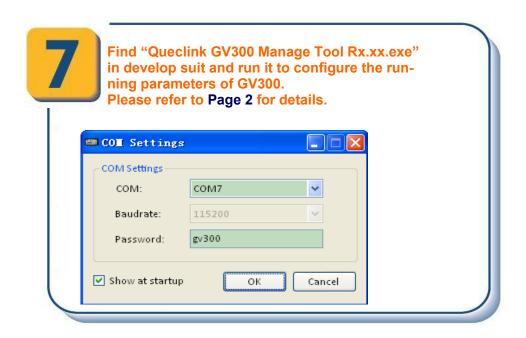

## **GV300 Quick Start**

## **Page 1**: Basic Operation















## Page 2: PC Manage Tool Quick Start



If you want to test the GV300 by SMS, then set "Report Mode" to "SMS" and input the phone number which you want to receive the SMS from GV300. After that you can go to Step 6. Otherwise please go to Step 3 Backend Server Configuration is used to configure where and how to report all the messages. Basic Settings Report Mode: Force on SMS Backend Server Settings Main Server IP/ Domain Name: 116.228.146.250 7006 Backup Server IP: 192 . 0 . 0 . 0 0 Backup Server Port: SMS Gateway: +8615102175600 💲 minutes 🔲 SACK Enable Heartbeat Interval: 1: Low priority.



Press the "Send" button and update the parameters of GV300. Then GV300 can report information to your backend server or SMS receiver.

Note: These commands can also be sent to GV300 by SMS.

AT+