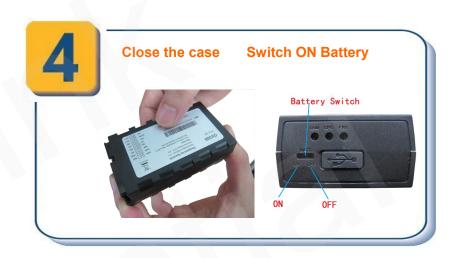

## **GV300 Quick Start**

## **Page 1**: Basic Operation















## Page 2: PC Manage Tool Quick Start



If you want to test the GV300 by SMS, then set "Report Mode" to "SMS" and input the phone number which you want to receive the SMS from GV300. After that you can go to Step 6. Otherwise please go to Step 3 Backend Server Configuration is used to configure where and how to report all the messages. Basic Settings Report Mode: Force on SMS Backend Server Settings Main Server IP/ Domain Name: 116.228.146.250 7006 Backup Server IP: 192 . 0 . 0 . 0 0 Backup Server Port: SMS Gateway: +8615102175600 💲 minutes 🔲 SACK Enable Heartbeat Interval: 1: Low priority.



Press the "Send" button and update the parameters of GV300. Then GV300 can report information to your backend server or SMS receiver.

Note: These commands can also be sent to GV300 by SMS