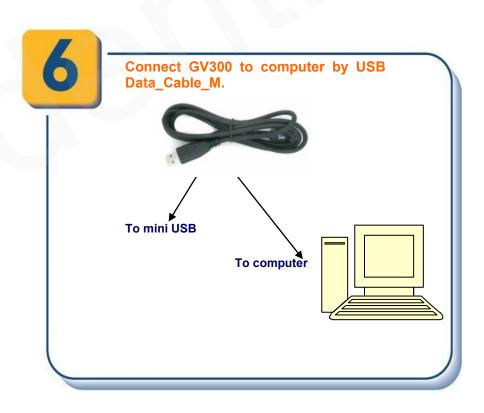

## **GV300 Quick Start**

## **Page 1**: Basic Operation















## Page 2: PC Manage Tool Quick Start



If you want to test the GV300 by SMS, then set "Report Mode" to "SMS" and input the phone number which you want to receive the SMS from GV300. After that you can go to Step 6. Otherwise please go to Step 3 Backend Server Configuration is used to configure where and how to report all the messages. Basic Settings Report Mode: Force on SMS Backend Server Settings Main Server IP/ Domain Name: 116.228.146.250 7006 Backup Server IP: 192 . 0 . 0 . 0 0 Backup Server Port: SMS Gateway: +8615102175600 💲 minutes 🔲 SACK Enable Heartbeat Interval: 1: Low priority.



Press the "Send" button and update the parameters of GV300. Then GV300 can report information to your backend server or SMS receiver.

Note: These commands can also be sent to GV300 by SMS.

A