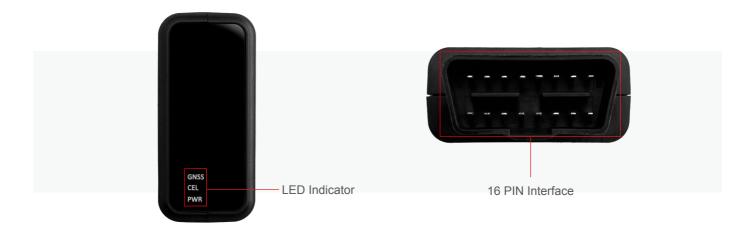

## **Appearance**

#### **Interfaces**

| GNSS Antenna                                        | Internal only                             |  |
|-----------------------------------------------------|-------------------------------------------|--|
| Cellular Antenna                                    | Internal only                             |  |
| BLE Antenna                                         | Internal only                             |  |
| LED Indicators Cellular network, GNSS, Power status |                                           |  |
| Micro USB Interface                                 | Used for configuration, upgrade and debug |  |