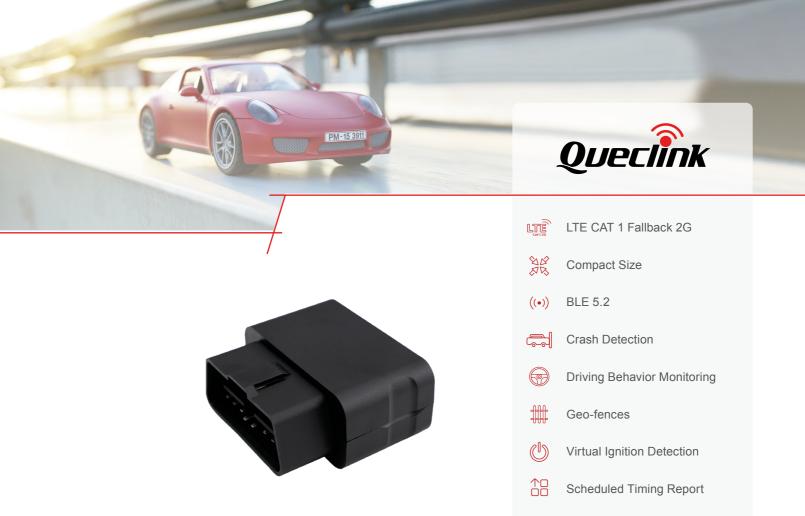

# **GV500CG**

## LTE Cat1 Mini OBD Tracker

**1 ■ 1** 41g (1.45oz)

-20°C ~ +60°C -4°F ~ 140°F s

50(L) \* 46(W) \* 23(H) mm 1.97(L) \* 1.81(W) \* 0.90(H) inch

**-=:**)

Backup Battery: Li-Polymer, 3.7V, 60 mAh Operating Voltage: 8V ~ 32V DC OTA Control

Up to 10,000 Buffer Messages

The GV500CG is a compact LTE Cat 1 OBD tracker with a reliable and future-proof network. Its extremely compact design makes it easy installation for almost all kinds of cars. Meanwhile, the product also features driver behavior monitoring and crash detection to increase road safety. With its BLE connectivity, the GV500CG facilitates a wide range of applications which include insurance telematics, car leasing, connected car services and more.